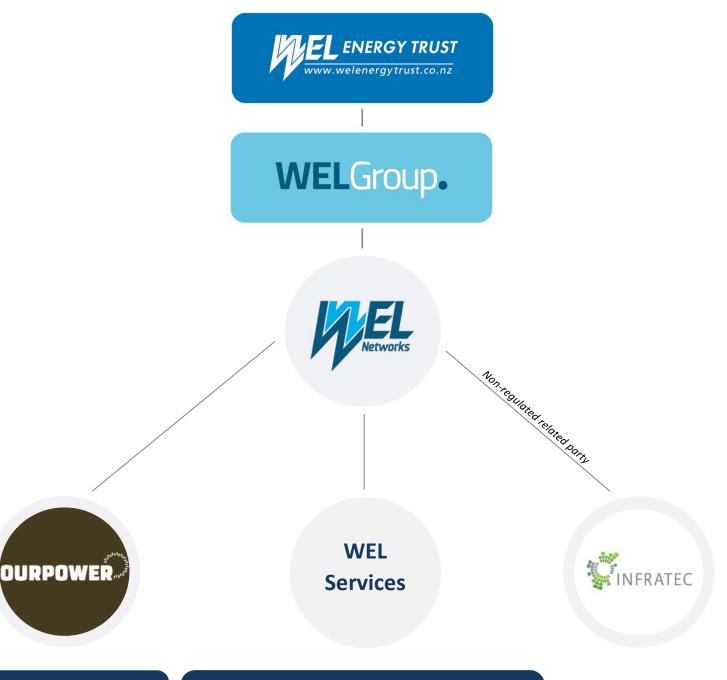

# **Regulated Related Party Model**

## Wholly owned retail provider of power to the Waikato region.

Annual revenue (000's): Lines charges: \$2,206

## Business division providing contracting services to WEL Networks.